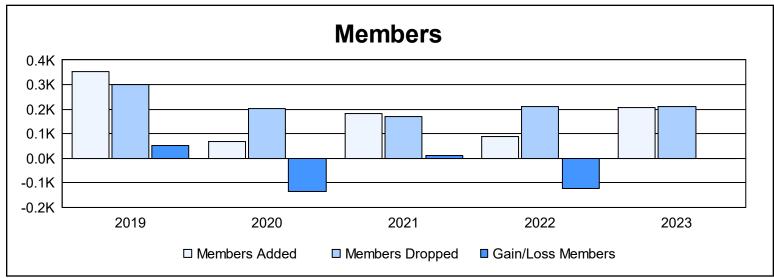

District LC 5 As of June 2023 Cumulative

| Year      | New<br>Clubs | Dropped<br>Clubs | Gain/<br>Loss<br>Clubs | New<br>Members | Charter<br>Members | Reinstate<br>Members | Transfer<br>Members | Total<br>Member<br>Added | Total<br>Members<br>Dropped | Gain/<br>Loss<br>Members |
|-----------|--------------|------------------|------------------------|----------------|--------------------|----------------------|---------------------|--------------------------|-----------------------------|--------------------------|
| 2018-2019 | 2            | 5                | -3                     | 266            | 58                 | 12                   | 17                  | 353                      | 300                         | 53                       |
| 2019-2020 | 0            | 4                | -4                     | 58             | 2                  | 3                    | 6                   | 69                       | 204                         | -135                     |
| 2020-2021 | 1            | 2                | -1                     | 147            | 20                 | 6                    | 11                  | 184                      | 171                         | 13                       |
| 2021-2022 | 0            | 3                | -3                     | 64             | 5                  | 18                   | 3                   | 90                       | 212                         | -122                     |
| 2022-2023 | 1            | 0                | 1                      | 129            | 22                 | 13                   | 42                  | 206                      | 209                         | -3                       |
| Average   | 1            | 3                | -2                     | 133            | 21                 | 10                   | 16                  | 180                      | 219                         | -39                      |