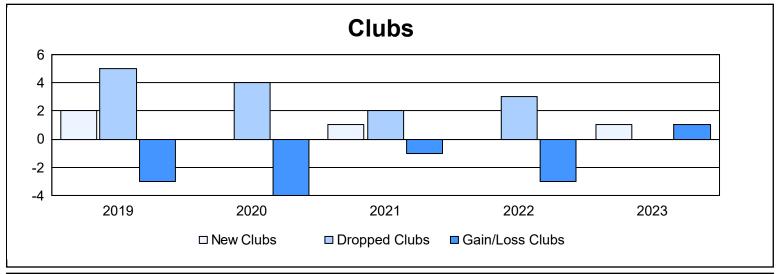

District LC 5 As of June 2023 Cumulative

| Year      | New<br>Clubs | Dropped<br>Clubs | Gain/<br>Loss<br>Clubs | New<br>Members | Charter<br>Members | Reinstate<br>Members | Transfer<br>Members | Total<br>Member<br>Added | Total<br>Members<br>Dropped | Gain/<br>Loss<br>Members |
|-----------|--------------|------------------|------------------------|----------------|--------------------|----------------------|---------------------|--------------------------|-----------------------------|--------------------------|
| 2018-2019 | 2            | 5                | -3                     | 266            | 58                 | 12                   | 17                  | 353                      | 300                         | 53                       |
| 2019-2020 | 0            | 4                | -4                     | 58             | 2                  | 3                    | 6                   | 69                       | 204                         | -135                     |
| 2020-2021 | 1            | 2                | -1                     | 147            | 20                 | 6                    | 11                  | 184                      | 171                         | 13                       |
| 2021-2022 | 0            | 3                | -3                     | 64             | 5                  | 18                   | 3                   | 90                       | 212                         | -122                     |
| 2022-2023 | 1            | 0                | 1                      | 129            | 22                 | 13                   | 42                  | 206                      | 209                         | -3                       |
| Average   | 1            | 3                | -2                     | 133            | 21                 | 10                   | 16                  | 180                      | 219                         | -39                      |